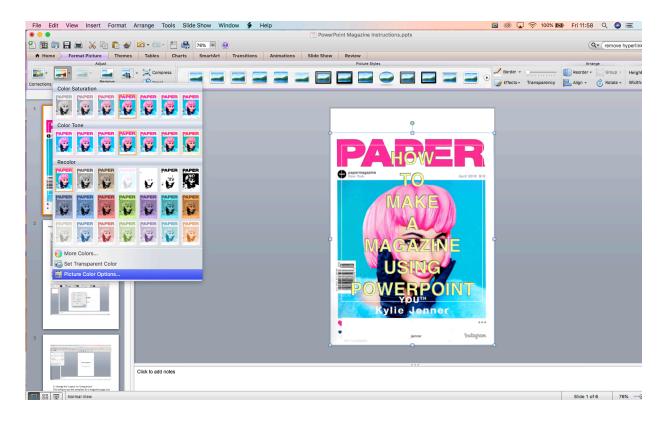

Tip- Consider researching different types of magazine brands for your investigation, some examples are: Vogue Elle Dazed iD etc...

6. If you would like to edit the transparency of an image to perhaps have it behind text or to add more detail to your page, you can make many adjustments in the colour saturation tab (first image above) and then go down to 'picture colour options' where you can play with the effects.