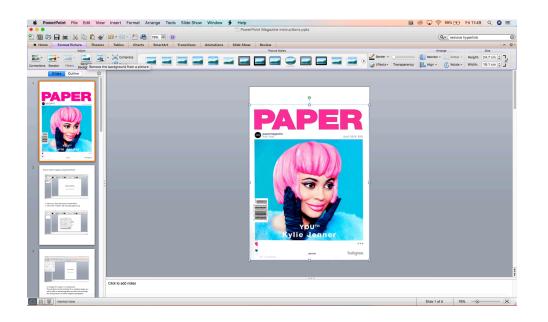

4. If you would like to format a picture and for example remove the background there are many functions within the 'Format' Tab.

#### Important:

This Tab will only appear once you have selected an image otherwise it is hidden.

5. If you want to rearrange an image so it appears behind or in front of text for example, right click the image and send to the front or back.