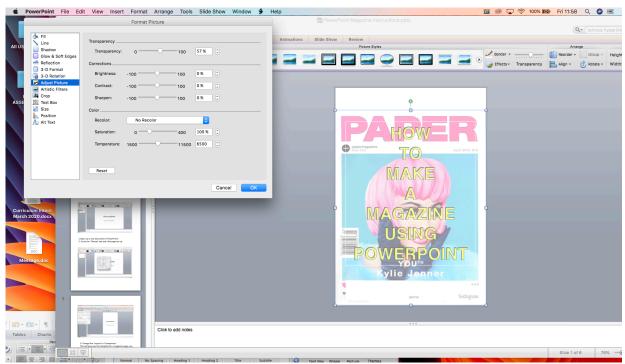

Tip- Consider researching different types of magazine brands for your investigation, some examples are: Vogue Elle Dazed iD etc...

6. If you would like to edit the transparency of an image to perhaps have it behind text or to add more detail to your page, you can make many adjustments in the colour saturation tab (first image above) and then go down to 'picture colour options' where you can play with the effects.

4. If you would like to format a picture and for example remove the background there are many functions within the 'Format' Tab.